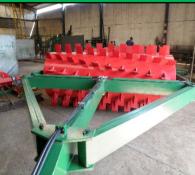

## **Single Drum Renovator**

Our Single Drum unit is specifically designed to help manage smaller acreage farms and ranches. Our units are equipped with Hardox 500 steel blades with a standard thickness of 1/2" x 6" x 8" - with an upgrade to 3/4" x 6" x 8" available.

Drums come with 1/2" thickness with a 3" axle in 4140 steel extended throughout the drum. Drum sizes include 30", 36" and 42" options.

All units include a heavy duty frame with a sprial blade design and come equipped with a swivel or tongue hitch. We offer double or triple drum unit confirgurations as well.