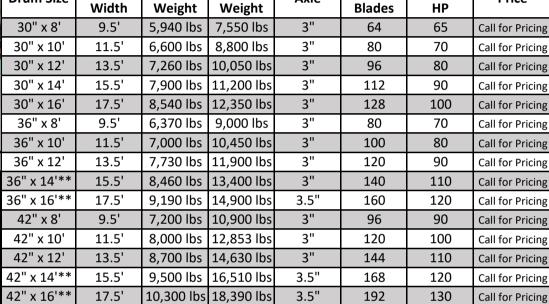

Drums come with 1/2" thickness with a 3" axle in 4140 steel extended throughout the drum. Drum sizes include 30", 36" and 42" options.

All units include a heavy duty frame with a sprial blade design and come equipped with a swivel or tongue hitch. We offer double or triple drum unit confirgurations as well.

All of our units are customizable with additions available, including seeder packages and custom colors.

Axle

No. of

**Tractor** 

Price

Filled

Total

**Drum Size** 

**Empty** 

Single Drum Renovator

All Units come with option of Hydraulic Lifts. Lift Systems have 4 wheels & 2 cylinders\*\*

Tractor HP Requirements are calculated for a rubber tire tractor or caterpillar

Prices do not include freight to final destination - frieght determined by delivery location.

Single Drum with Seeder Box & Lift

| Available Upgi       | ades  | Price            |
|----------------------|-------|------------------|
| 3/4" x 6" x 8" Bla   | des   | Call for Pricing |
| 8' Buffel Seeder Pa  | ckage | Call for Pricing |
| 10" Buffel Seeder Pa | ckage | Call for Pricing |
| 12" Buffel Seeder Pa | ckage | Call for Pricing |
| 14" Buffel Seeder Pa | ckage | Call for Pricing |
| 16" Buffel Seeder Pa | ckage | Call for Pricing |
| Mydraulic Lifts      |       | Call for Pricing |