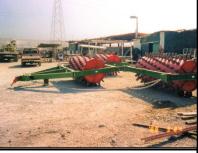

## **Single Drum Renovator**

Our Single Drum unit is specifically designed to help manage smaller acreage farms and ranches. Our units are equipped with Hardox 500 steel blades with a standard thickness of 1/2" x 6" x 8" - with an upgrade to 3/4" x 6" x 8" available.

Drums come with 1/2" thickness with a 3" axle in 4140 steel extended throughout the drum. Drum sizes include 30", 36" and 42" options.

All units include a heavy duty frame with a sprial blade design and come equipped with a swivel or tongue hitch. We offer double or triple drum unit confirgurations as well.

Double Single Drum Renovator

Weights will differ with addition of Hydraulic Lifts

Triple Single Drum Renovator

These units are perfect for smaller properties, offering cattle safe aeration, brush control, water retention, erosion protection and invasive species control.