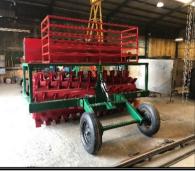

Prices do not include freight to final destination - frieght determined by delivery location.

Single Drum with Seeder Box & Lift

| Available Upgi       | ades  | Price            |
|----------------------|-------|------------------|
| 3/4" x 6" x 8" Bla   | des   | Call for Pricing |
| 8' Buffel Seeder Pa  | ckage | Call for Pricing |
| 10" Buffel Seeder Pa | ckage | Call for Pricing |
| 12" Buffel Seeder Pa | ckage | Call for Pricing |
| 14" Buffel Seeder Pa | ckage | Call for Pricing |
| 16" Buffel Seeder Pa | ckage | Call for Pricing |
| Mydraulic Lifts      |       | Call for Pricing |

Double Single Drum Renovator

Weights will differ with addition of Hydraulic Lifts

Triple Single Drum Renovator

These units are perfect for smaller properties, offering cattle safe aeration, brush control, water retention, erosion protection and invasive species control.